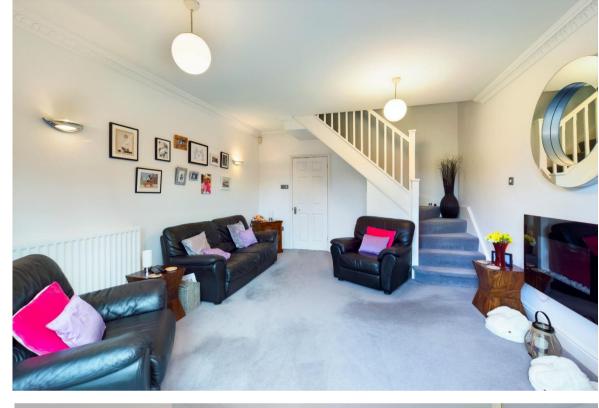

This lovely property features a private entrance with hallway, a good size living room with doors out onto a private part walled patio garden, a newly re-fitted kitchen, downstairs wc, two first floor bedrooms, and modern re-fitted en-suite shower room and bathroom.