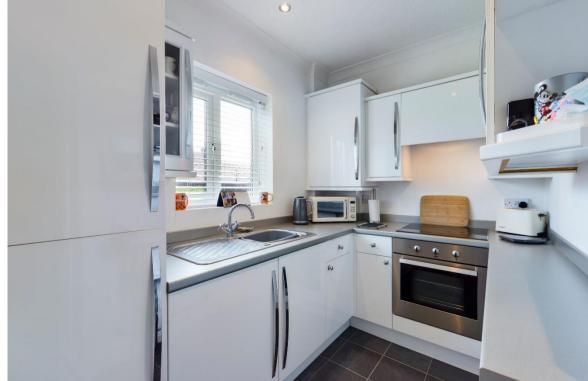

This lovely property features a private entrance with hallway, a good size living room with doors out onto a private part walled patio garden, a newly re-fitted kitchen, downstairs wc, two first floor bedrooms, and modern re-fitted en-suite shower room and bathroom.