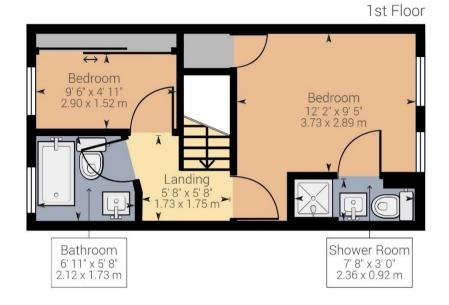

## **2 MEADE COURT**

WALTON ON THE HILL KT20 7RN

ONE RECEPTION ROOM

REFITTED KITCHEN

2 BEDROOMS

EN SUITE SHOWER ROOM AND BATHROOM

APROX. 612.67 FT<sup>2</sup> | 56.92 M<sup>2</sup>

Set in an attractive modern development built in 1993 by Berkeley Homes a very well presented 'cottage' style split level maisonette.

This lovely property features a private entrance with hallway, a good size living room with doors out onto a private part walled patio garden, a newly re-fitted kitchen, downstairs wc, two first floor bedrooms, and modern re-fitted en-suite shower room and bathroom.