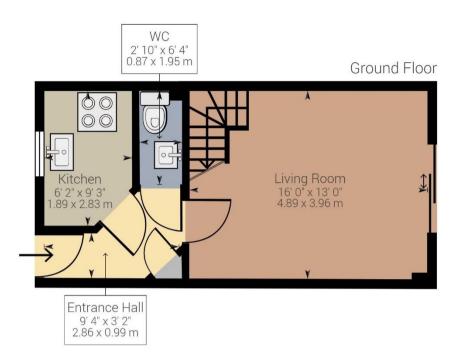

## **2 MEADE COURT**

WALTON ON THE HILL KT20 7RN

ONE RECEPTION ROOM

REFITTED KITCHEN

2 BEDROOMS

EN SUITE SHOWER ROOM AND BATHROOM

APROX. 612.67 FT<sup>2</sup> | 56.92 M<sup>2</sup>

Set in an attractive modern development built in 1993 by Berkeley Homes a very well presented 'cottage' style split level maisonette.

This lovely property features a private entrance with hallway, a good size living room with doors out onto a private part walled patio garden, a newly re-fitted kitchen, downstairs wc, two first floor bedrooms, and modern re-fitted en-suite shower room and bathroom.